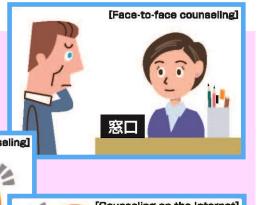

#### Three human rights counseling services.

- **1. Counseling Center** (Legal Affairs Bureaus)
- 2. Internet Consultation
- 3. Hotline (Navi Dial\*) 0570-090911

[Telephone counseling]

\*"Navi Dial (Navigation Dial)" is the NTT's Japan-wide call handling service that NTT enable callers to be connected without any delay.