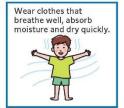

"Heat stroke" refers to a condition in which the body's ability to regulate body temperature through sweating fails in a hot and humid environment, causing heat to build up inside the body. It can occur not only when you are outdoors, but also when you are indoors not exercising or working, and in some cases it can be fatal. In order to prevent health problems caused by heatstroke, it is important for each individual to have a correct understanding of heatstroke, be aware of changes in their own physical condition, and be considerate of those around them. Whether you're indoors or outdoors, drink fluids regularly, even if you're not thirsty. For more information, please see the flyer or website below.