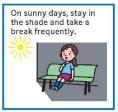

"Heat stroke" refers to a condition in which the body's ability to regulate body temperature through sweating fails in a hot and humid environment, causing heat to build up inside the body. It can occur not only when you are outdoors, but also when you are indoors not exercising or working, and in some cases it can be fatal. In order to prevent health problems caused by heatstroke, it is important for each individual to have a correct understanding of heatstroke, be aware of changes in their own physical condition, and be considerate of those around them. Whether you're indoors or outdoors, drink fluids regularly, even if you're not thirsty. For more information, please see the flyer or website below.