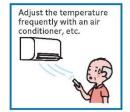

"Heat stroke" refers to a condition in which the body's ability to regulate body temperature through sweating fails in a hot and humid environment, causing heat to build up inside the body. It can occur not only when you are outdoors, but also when you are indoors not exercising or working, and in some cases it can be fatal. In order to prevent health problems caused by heatstroke, it is important for each individual to have a correct understanding of heatstroke, be aware of changes in their own physical condition, and be considerate of those around them. Whether you're indoors or outdoors, drink fluids regularly, even if you're not thirsty. For more information, please see the flyer or website below.