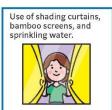

"Heat stroke" refers to a condition in which the body's ability to regulate body temperature through sweating fails in a hot and humid environment, causing heat to build up inside the body. It can occur not only when you are outdoors, but also when you are indoors not exercising or working, and in some cases it can be fatal. In order to prevent health problems caused by heatstroke, it is important for each individual to have a correct understanding of heatstroke, be aware of changes in their own physical condition, and be considerate of those around them. Whether you're indoors or outdoors, drink fluids regularly, even if you're not thirsty. For more information, please see the flyer or website below.