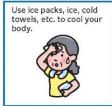

"Heat stroke" refers to a condition in which the body's ability to regulate body temperature through sweating fails in a hot and humid environment, causing heat to build up inside the body. It can occur not only when you are outdoors, but also when you are indoors not exercising or working, and in some cases it can be fatal. In order to prevent health problems caused by heatstroke, it is important for each individual to have a correct understanding of heatstroke, be aware of changes in their own physical condition, and be considerate of those around them. Whether you're indoors or outdoors, drink fluids regularly, even if you're not thirsty. For more information, please see the flyer or website below.