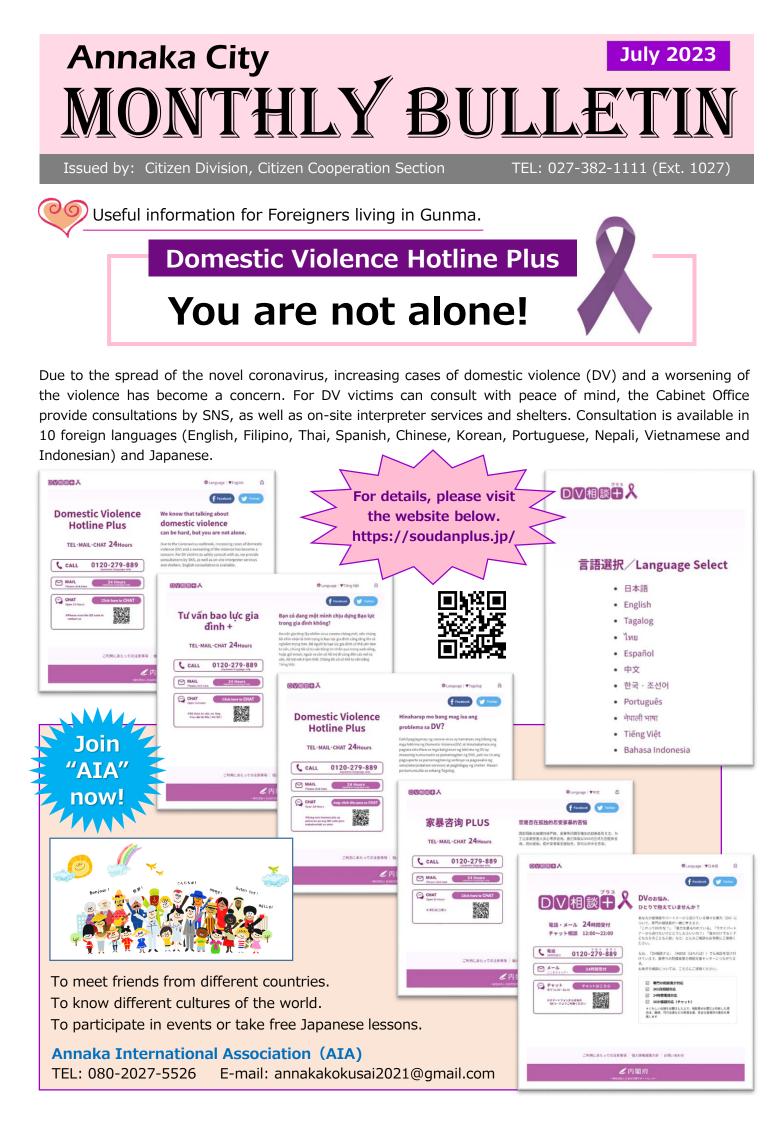

## Annaka City MONTHLY BULLETIN

HEALTH CHECK-LIP FOR CHILDREN in July 2023

## July 2023

| (Place: Ann                                                                                         | HEALTH CHECK-UP FOR CHILDREN in July 2023<br>(Place: Annaka Health Center Time: 13:00-14:00)                                                                                                                                                                                                                 |                                                                                                                                                                                                                                                  |